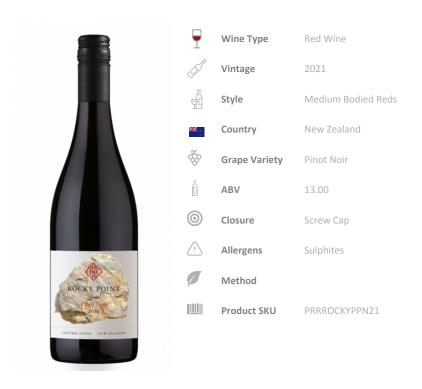

## **ROCKY POINT PINOT NOIR**

## **TASTING NOTES**

A concentrated & elegant pinot noir with dark fruit aromas and flavours with hints of plum and chocolate.