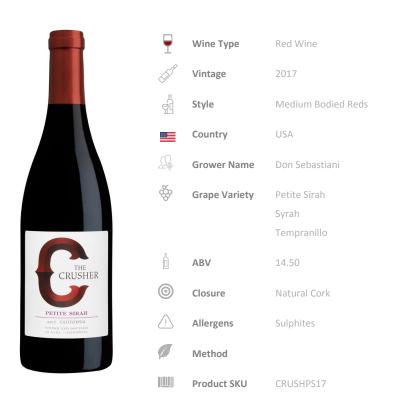

## THE CRUSHER PETITE SIRAH

#### **GROWER**

#### Don Sebastiani

Don Sebastiani & Sons strive to produce quality wine at an approachable price. Winemaker Greg Kitchens works to create great wines that are identifable as a reliable purchase, and Greg has developed a distinctive character for each one of their wines. Each one's individual profile evolves with chang... Read More

#### **GRAPE**

#### Petite Sirah

Petite Sirah is a very distinctive grape variety with small "Petite" dark black berries. Naturally high in tannins and acidity Petite Sirah can age exceptionally well and makes deep, rich and complex wines. Flavours often associated with the wines are blackberry, chocolate and black pepper, in other... Read More

# TASTING NOTES

The Crusher Petite Sirah is a deep, inky color in the glass with sweeping, signature aromas of blueberry, blackberry, and fig jam. The aromas lead to a rich palate where the juicy fruit flavors mingle with notes of toasted almond and clove spice. 12 months in a combination of French, Hungarian and American oak, gives the final blend of soft texture with fine, well-integrated tannins.